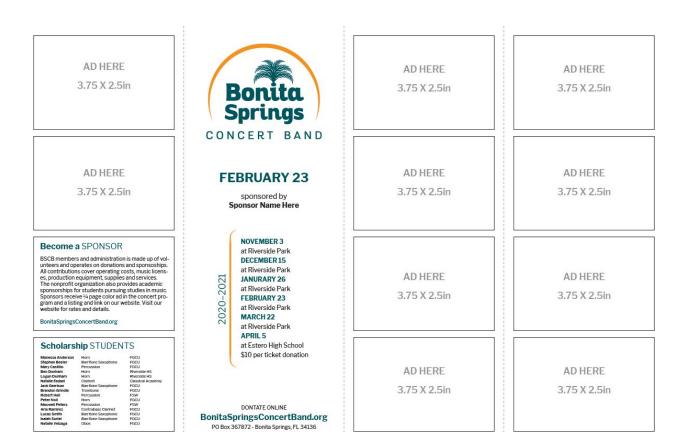

## **Seasonal Sponsorship**

\$1200 FOR 6 CONCERTS

- All 6 concert promotions
- · Color ad in the music program
- Weblink on list page

## **Seasonal Sponsorship**

We will reach out to you about collecting your ad assets for the printed concert program.

## **Seasonal Sponsor Ads**

Send us assets or ad you want to appear in all the concert programs.

### **File Specification**

- → 300dpi
- → CMYK
- → 3.75 x 2.5 in

Email to: marketing@bonitaspringsconcertband.org